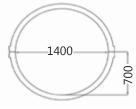

#### **BODY BOWL TORNADO**

Width of slide Dia of bowl Height No of rider Rider capacity Transport Medium

Exit

Water Requirement

0.87m 6.2m 6m-9m 1 150/h Body

**Pool Landing** 2500LPM