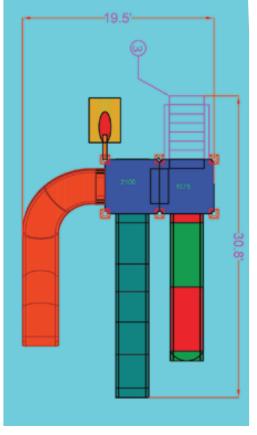

#### 1 PLATFORM

Age Group

Equipment and area

Minimum pool area

Maximum slide elevation

Maximum structure elevation

No of slide

Total footure including jets

3-12 Years

7m-5m

10m/8m

1.05

6m

2

Total feature including jets 5 Minimum Required water flow 1500 LPM

Age Group3-12 YearsEquipment and area13m-6mMinimum pool area16m / 9mMaximum slide elevation2.1Maximum structure elevation5.1mNo of slide3Total feature including jets8 Minimum