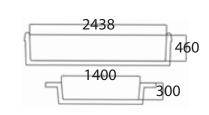

#### **FAMILY SLIDE**

Width of slide 2.4m Height 3m-6m No of rider 4-8 240-300/h Rider capacity Transport Medium Body Pool Landing Exit Water Requirement 1500LPM