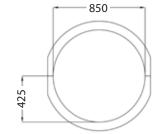

#### **BODY BOWL TORNADO**

Width of slide Dia of bowl Height No of rider Rider capacity Transport Medium

Exit

Water Requirement

0.87m 6.2m 6m-9m 1 150/h Body

**Pool Landing** 2500LPM