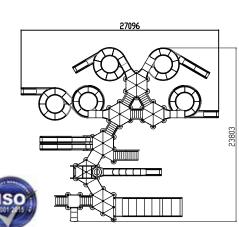

#### **SIGNATURE**

Age Group 5-60 Years Equipment and area 39m-42m 42m/45m Minimum pool area Maximum slide elevation 10.1 Maximum structure elevation 13.1 No of slide 9

Total feature including jets 200 Minimum Required water flow 20,000LPM

# WATER PARK SLIDES Water Play Station

10,000 LPM