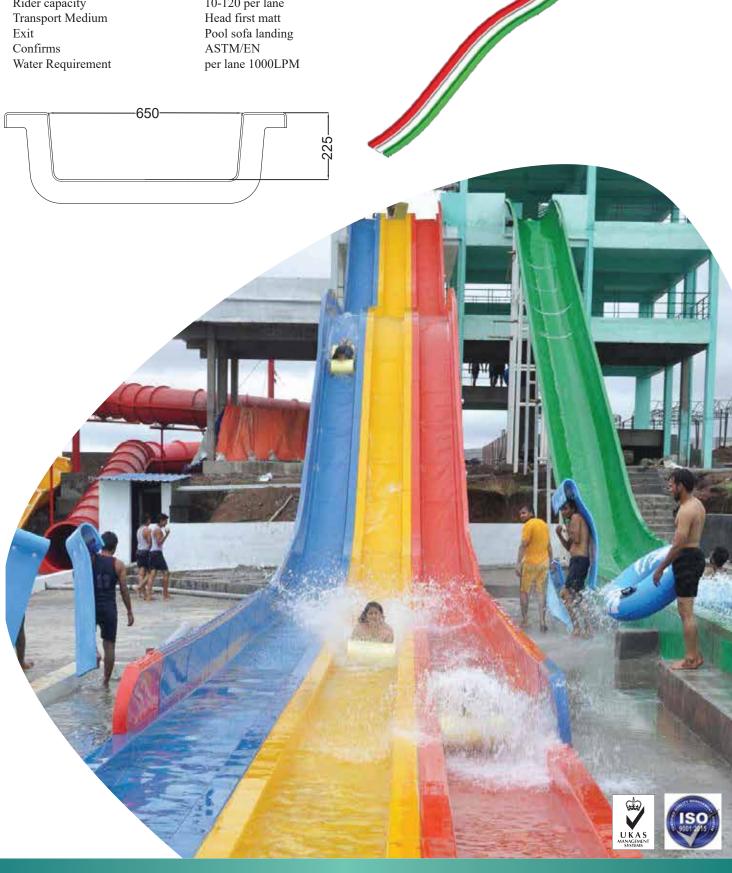

#### **MULTI RACER SLIDE**

Width of slide

No of Lanes

Height

No of rider

Rider capacity

Transport Medium

Park of lane line

O.67m

3-7

Height

9-12m

1 per lane

10-120 per lane

Head first matt