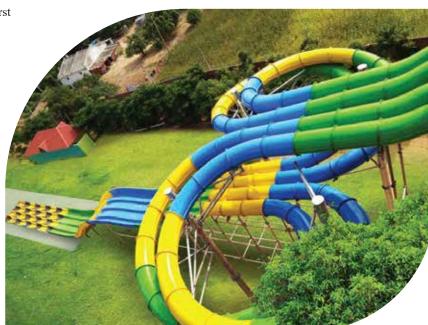

# WATER PARK SLIDES Multi racer slide

#### **MULTI RACER SLIDE**

Width of slide

No of Lanes

Height

No of rider

Rider capacity

Transport Medium

Park of lane line

O.67m

3-7

Height

9-12m

1 per lane

10-120 per lane

Head first matt