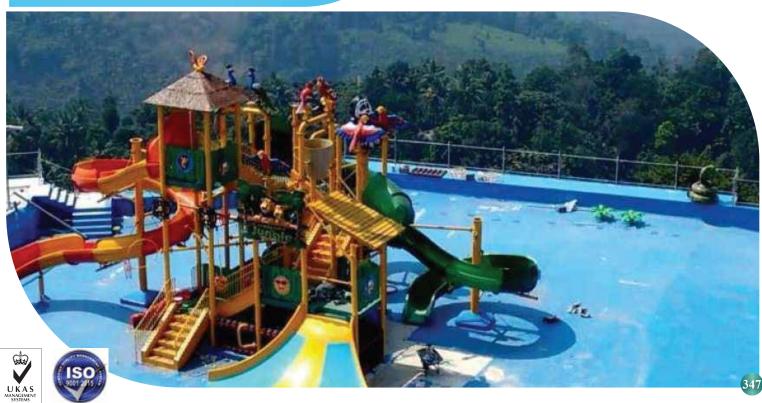

# WATER PARK SLIDES Water Play Station

#### **WATER PLAY STATION**

#### **SIGNATURE**

Age Group 5-60 Years Equipment and area 39m-42m 42m/45m Minimum pool area Maximum slide elevation 10.1 Maximum structure elevation 13.1 No of slide 9

Total feature including jets 200 Minimum Required water flow 20,000LPM