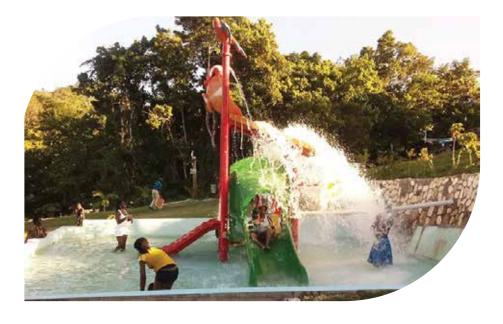

f slide 2.4m Height 3m-6m No of rider 4-8 240-300/h Rider capacity Transport Medium Body Pool Landing Exit Water Requirement 1500LPM









# WATER PARK SLIDES Water Play Station

#### **WATER PLAY STATION**

#### **SIGNATURE**

Age Group 5-60 Years Equipment and area 39m-42m 42m/45m Minimum pool area Maximum slide elevation 10.1 Maximum structure elevation 13.1 No of slide 9

Total feature including jets 200 Minimum Required water flow 20,000LPM





PROTEAM Europa







# PROTEAM Europa

#### **WATER PLAY STATION**

#### 1 PLATFORM

Age Group

Equipment and area

Minimum pool area

Maximum slide elevation

Maximum structure elevation

No of slide

Total footure including jets

3-12 Years

7m-5m

10m/8m

1.05

6m

2

Total feature including jets 5 Minimum Required water flow 1500 LPM





Age Group3-12 YearsEquipment and area13m-6mMinimum pool area16m / 9mMaximum slide elevation2.1Maximum structure elevation5.1mNo of slide3Total feature including jets8 Minimum











# WATER PARK SLIDES Water Play Station

10,000 LPM

#### **7 PLATFORM**

5-60Years Age Group Equipment and area 23m-14m Minimum pool area 26m / 17mMaximum slide elevation 6.3m Maximum structure elevation 9.3m No of slide 5 Total feature including jets 55 Minimum



#### **8 PLATFORM**

Required water flow

5-60Years Age Group Equipment and area 27m-18m Minimum pool area 30m/21mMaximum slide elevation 5.2m Maximum structure elevation 8.2m No of slide 6

60 Minimum Total feature including jets 12000 LPM Required water flow



#### **12 PLATFORM**

5-60Years Age Group Equipment and area 28m-28m Minimum poo