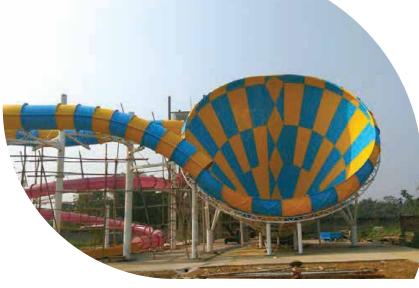

# WATER PARK SLIDES Funnel Slide

#### **FUNNEL SLIDE**

Width of slide Height No of rider Rider capacity Transport Medium

Water Requirment

12m 9-18m 2 per lane 150-270 per lane Raft Pool sofa landing

Per lane 3000LPM