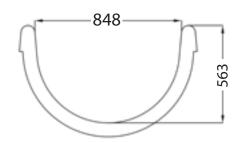

### **OPEN BODY TURNING SLIDE**

Width of slide 0.92 m Height 3m-12m No of rider 1

Rider capacity 150to 270/h Transport Medium Body

Exit Pool/Sofa landing

Water Requirement 1500LPM