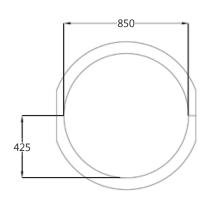

### **OPEN BODY TURNING SLIDE**

Width of slide 0.92 m Height 3m-12m No of rider 1

Rider capacity 150to 270/h Transport Medium Body

Exit Pool/Sofa landing

Water Requirement 1500LPM

#### **BODY TUNNEL SLIDE**

Rider capacity 150to 270/h
Transport Medium Body
Exit Pool/Sofa land

Exit Pool/Sofa landing Water Requirement 1500LPM

PROTEAM Europa