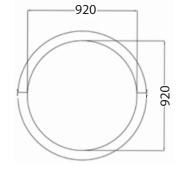

#### **HIGH SPEED FLOAT SLIDES**

Width of slide 1.4m Height 9m-18m 1-2 No of rider 240to 340/h Rider capacity

Transport Medium Float Pool/Sofa landing 2500LPM Exit

Water Requirement