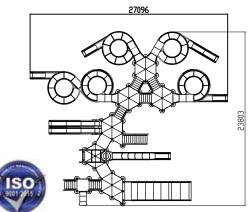

#### **8 PLATFORM**

Required water flow

5-60Years Age Group Equipment and area 27m-18m Minimum pool area 30m/21mMaximum slide elevation 5.2m Maximum structure elevation 8.2m No of slide 6

60 Minimum Total feature including jets 12000 LPM Required water flow

#### **12 PLATFORM**

5-60Years Age Group Equipment and area 28m-28m Minimum pool area 31m/31mMaximum slide elevation 6.3m Maximum structure elevation 9.3m No of slide

Total feature including jets 75 Minimum Required water flow 12000 LPM