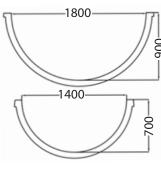

#### **HIGH SPEED FLOAT SLIDES**

Width of slide 1.4m Height 9m-18m 1-2 No of rider 240to 340/h Rider capacity

Transport Medium Float Pool/Sofa landing 2500LPM Exit

Water Requirement

#### HIGH SPEED OPEN AND CLOSED FLOAT SLIDE

Width of slide 1.3m Height 9m-18m No of rider 1-2 Rider capacity Transport Medium Float

Exit

Water Requirement

PROTEAM