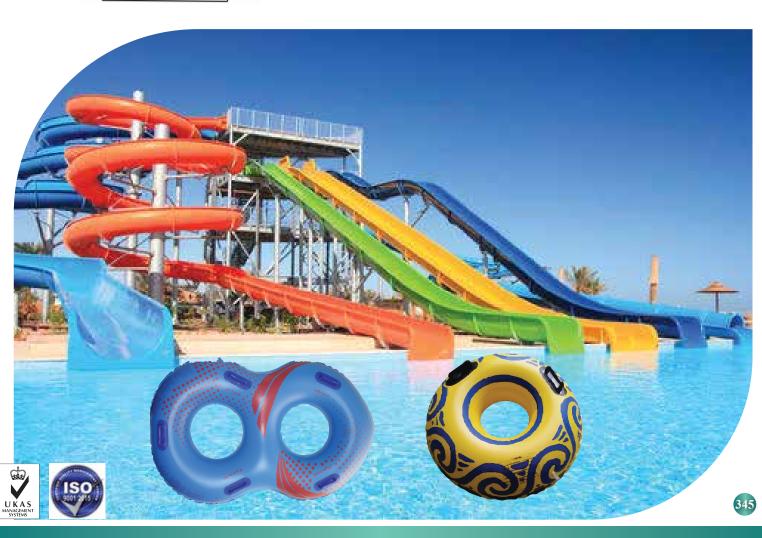

### WATER PARK SLIDES High Speed Open and closed float slide

#### HIGH SPEED OPEN AND CLOSED FLOAT SLIDE

Width of slide 1.3m Height 9m-18m No of rider 1-2 Rider capacity Transport Medium Float

Exit

Water Requirement

PROTEAM