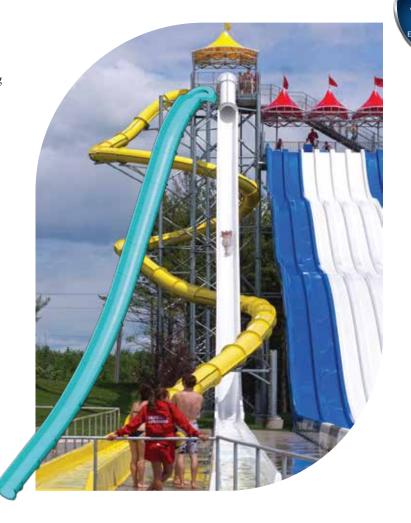

#### FREE FALL WATER SLIDE

Width of slide 0.92 m Height 6m-18m No of rider 1

Rider capacity 150to 270/h
Transport Medium Body

Exit Pool/Sofa landing

Water Requirement 1500LPM

#### **BODY WAVE SLIDES**

Width of slide 0.92 m

Height 6m-18m

No of rider 1

Rider capacity 150to 270/h

Transport Medium Body

Exit Pool/Sofa landing

Water Requirement 1500LPM