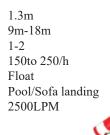

#### HIGH SPEED OPEN AND CLOSED FLOAT SLIDE

Width of slide 1.3m Height 9m-18m No of rider 1-2 Rider capacity Transport Medium Float

Exit

Water Requirement

PROTEAM