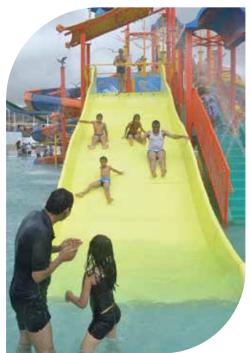

#### FREE FALL WATER SLIDE

Width of slide 0.92 m Height 6m-18m No of rider 1

Rider capacity 150to 270/h
Transport Medium Body

Exit Pool/Sofa landing

Water Requirement 1500LPM

#### **BODY WAVE SLIDES**

Width of slide 0.92 m

Height 6m-18m

No of rider 1

Rider capacity 150to 270/h

Transport Medium Body

Exit Pool/Sofa landing

Water Requirement 1500LPM