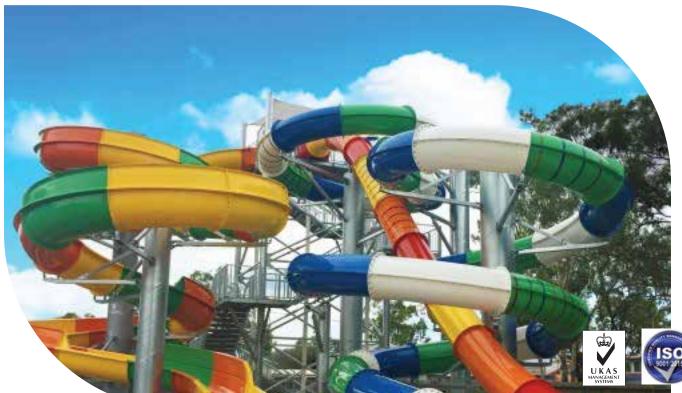

# WATER PARK SLIDES Thriller Slide

#### THRILLER SLIDE

Width of slide 3m9-18m Height No of rider 4 per lane 170-270 per lane Rider capacity Transport Medium

Pool sofa landing Exit Per lane 3500LPM Water Requirement

PROTEAM Europa