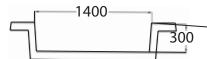

#### **MULTI RACER SLIDE**

Width of slide

No of Lanes

Height

No of rider

Rider capacity

Transport Medium

Park of lane line

O.67m

3-7

Height

9-12m

1 per lane

10-120 per lane

Head first matt