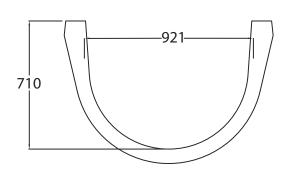

#### **BODY TUNNEL SLIDE**

Rider capacity 150to 270/h
Transport Medium Body
Exit Pool/Sofa land

Exit Pool/Sofa landing Water Requirement 1500LPM

PROTEAM Europa