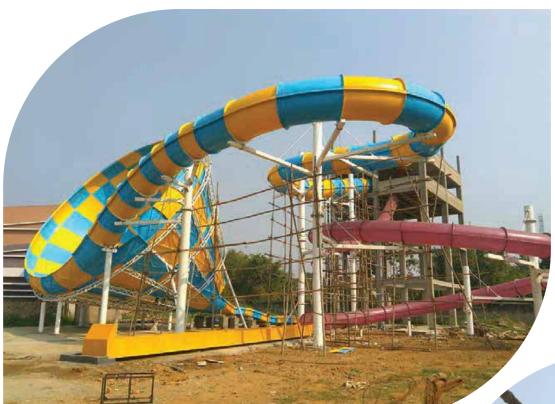

# WATER PARK SLIDES Multi racer slide

#### **MULTI RACER SLIDE**

Width of slide

No of Lanes

Height

No of rider

Rider capacity

Transport Medium

Park of lane line

O.67m

3-7

Height

9-12m

1 per lane

10-120 per lane

Head first matt