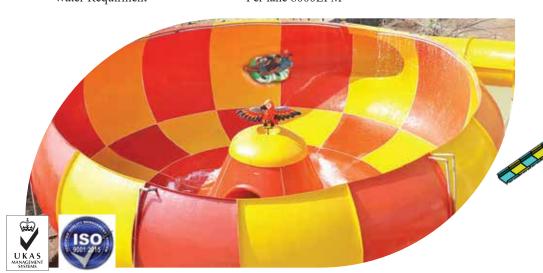

#### **THUNDER BOWL**

Width of slide 1.3m Dia of Bowl 12m Height 12-15m No of rider 2

Rider capacity 240-300/hr Transport Medium Float

Exit

Pool sofa landing Water Requirment Per lane 8000LPM