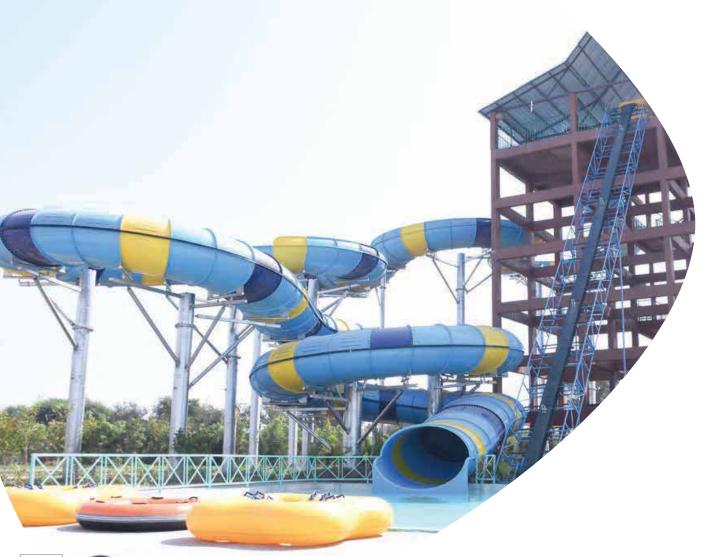

# WATER PARK SLIDES High speed float slides

#### **HIGH SPEED FLOAT SLIDES**

Width of slide 1.4m Height 9m-18m 1-2 No of rider 240to 340/h Rider capacity

Transport Medium Float Pool/Sofa landing 2500LPM Exit

Water Requirement