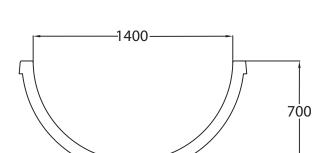

#### **FUNNEL SLIDE**

Width of slide Height No of rider Rider capacity Transport Medium

Water Requirment

12m 9-18m 2 per lane 150-270 per lane Raft Pool sofa landing

Per lane 3000LPM