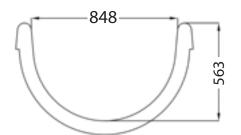

### **OPEN BODY TURNING SLIDE**

Width of slide 0.92 m Height 3m-12m No of rider 1

Rider capacity 150to 270/h Transport Medium Body

Exit Pool/Sofa landing

Water Requirement 1500LPM