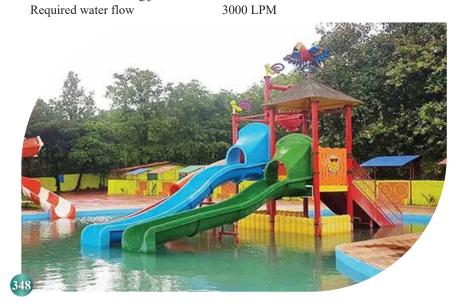

# WATER PARK SLIDES Multi racer slide

#### **MULTI RACER SLIDE**

Width of slide

No of Lanes

Height

No of rider

Rider capacity

Transport Medium

Park of lane line

O.67m

3-7

Height

9-12m

1 per lane

10-120 per lane

Head first matt