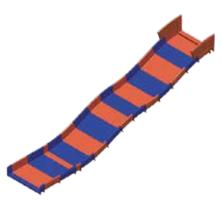

# WATER PARK SLIDES Thriller Slide

#### THRILLER SLIDE

Width of slide 3m9-18m Height No of rider 4 per lane 170-270 per lane Rider capacity Transport Medium

Pool sofa landing Exit Per lane 3500LPM Water Requirement

PROTEAM Europa