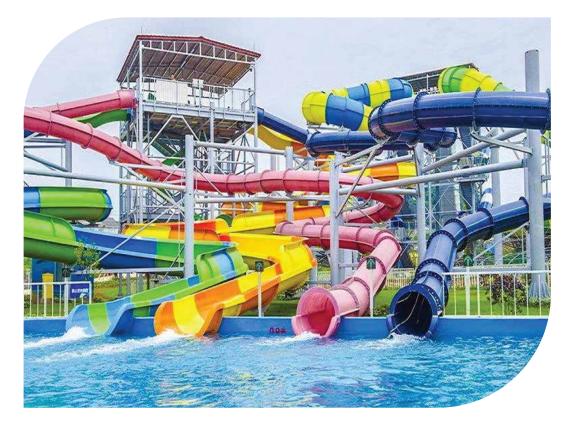

# WATER PARK SLIDES Multi racer slide

#### **MULTI RACER SLIDE**

Width of slide

No of Lanes

Height

No of rider

Rider capacity

Transport Medium

Park of lane line

O.67m

3-7

Height

9-12m

1 per lane

10-120 per lane

Head first matt