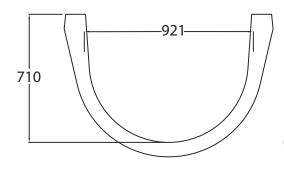

#### **BODY TUNNEL SLIDE**

Rider capacity 150to 270/h
Transport Medium Body
Exit Pool/Sofa land

Exit Pool/Sofa landing Water Requirement 1500LPM

PROTEAM Europa